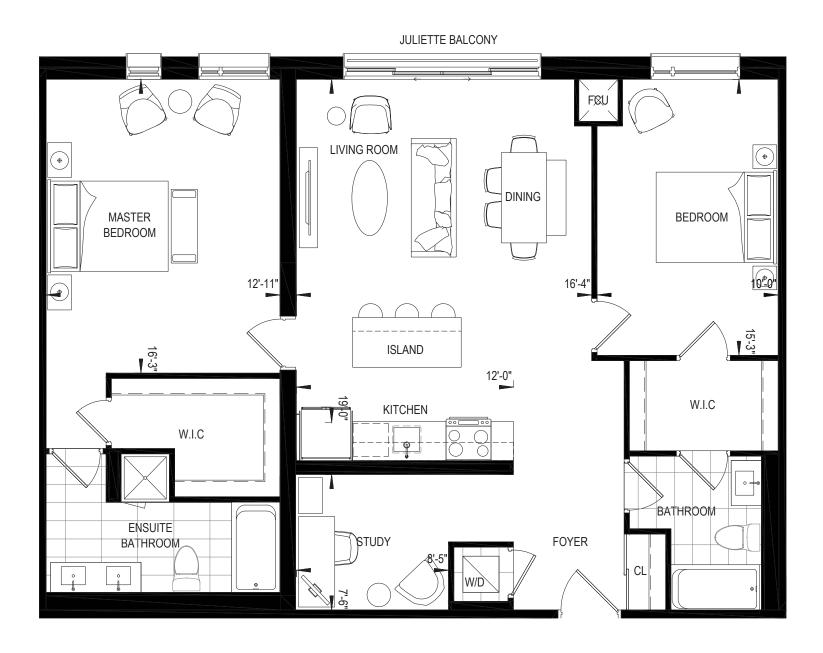

## **BIRDSALL** 2 bedroom + den + 2 bath, 1284 sq. ft Suite 803

This plan is not to be scaled and is subject to architectural review and revisions to maintain the high standards of this development without notice. All details are approximate and subject to change without notice in order to comply with building site conditions and municipal, structural and vendor and/or architectural requirements. The location, size and type of windows and exterior building elements such as balconies and terraces, if any, may vary without notice. Purchasers are specifically advised that dimensions and square footages may change on completion of the condominium and all figures are subject to Tarion Bulletin Number 22. Furniture, kitchen islands and dashed wall are representational only and do not form any part of any contract document. Floorplans may be mirror image of what is shown. Column sizes shown are average for the building and will vary in size. E. & O.E. Please refer to the agreement.