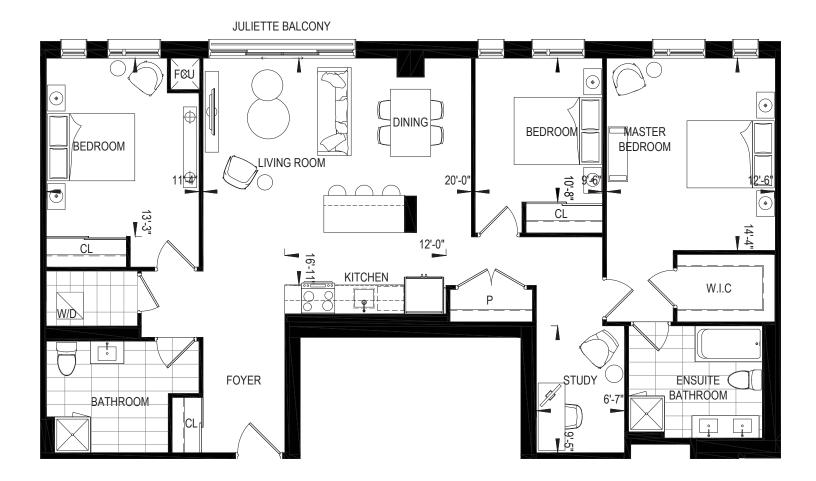

## HAZLITT 3 bedroom + den + 2 bath, 1560 sq. ft Suite 804

This plan is not to be scaled and is subject to architectural review and revisions to maintain the high standards of this development without notice. All details are approximate and subject to change without notice in order to comply with building site conditions and municipal, structural and vendor and/or architectural requirements. The location, size and type of windows and exterior building elements such as balconies and terraces, if any, may vary without notice. Purchasers are specifically advised that dimensions and square footages may change on completion of the condominium and all figures are subject to Tarion Bulletin Number 22. Furniture, kitchen islands and dashed wall are representational only and do not form any part of any contract document. Floorplans may be mirror image of what is shown. Column sizes shown are average for the building and will vary in size. E. & O.E. Please refer to the agreement.