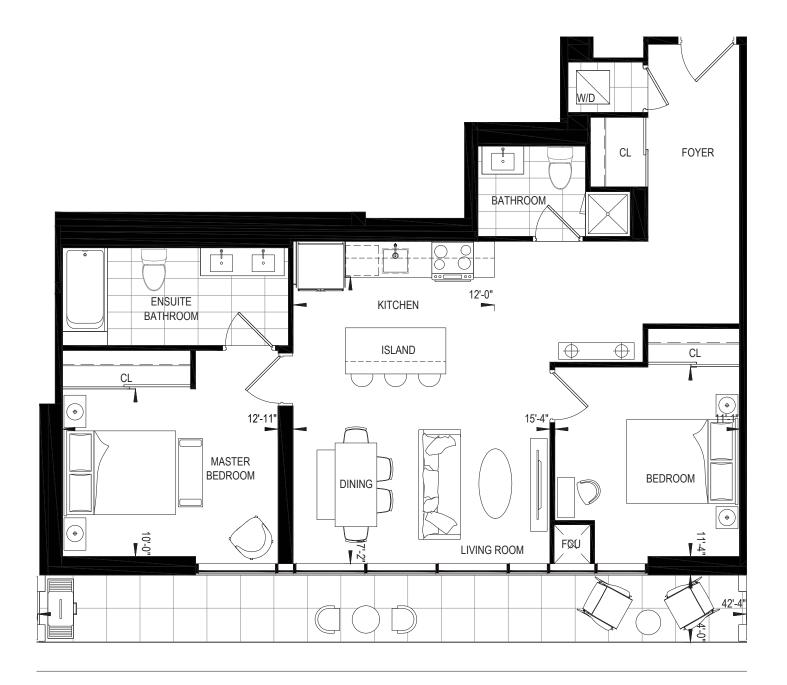

## **ENGLEBURN** 2 bedroom + 2 bath, 1041 sq. ft **Suite 807**

This plan is not to be scaled and is subject to architectural review and revisions to maintain the high standards of this development without notice. All details are approximate and subject to change without notice in order to comply with building site conditions and municipal, structural and vendor and/or architectural requirements. The location, size and type of windows and exterior building elements such as balconies and terraces, if any, may vary without notice. Purchasers are specifically advised that dimensions and square footages may change on completion of the condominium and all figures are subject to Tarion Bulletin Number 22. Furniture, kitchen islands and dashed wall are representational only and do not form any part of any contract document. Floorplans may be mirror image of what is shown. Column sizes shown are average for the building and will vary in size. E. & O.E. Please refer to the agreement.