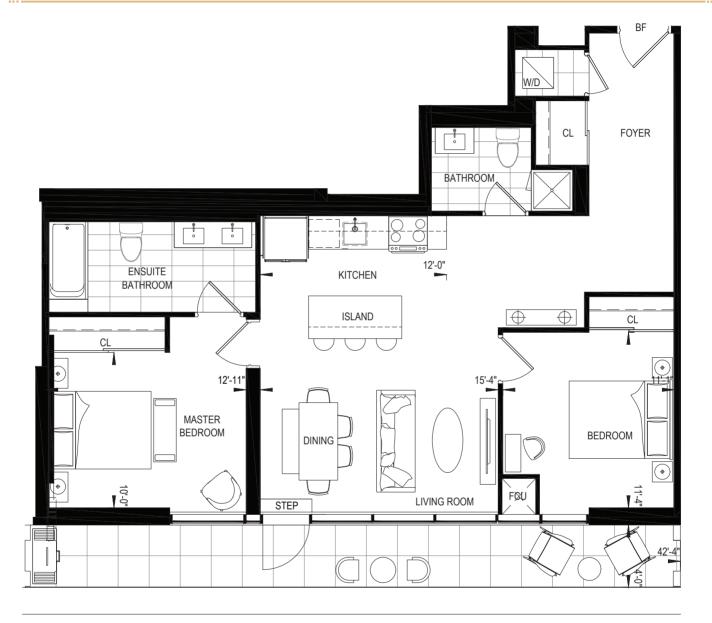

## **ENGLEBURN** 2 bedroom + 2 bath, 1041 sq. ft **Suite 809**

This plan is not to be scaled and is subject to architectural review and revisions to maintain the high standards of this development without notice. All details are approximate and subject to change without notice in order to comply with building site conditions and municipal, structural and vendor and/or architectural requirements. The location, size and type of windows and exterior building elements such as balconies and terraces, if any, may vary without notice. Purchasers are specifically advised that dimensions and square footages may change on completion of the condominum and all figures are subject to Tarion Bulletin Number 22. Furniture, kitchen islands and dashed wall are representational only and do not form any part of any contract document. Floorplans may be mirror image of what is shown. Column sizes shown are average for the building and will vary in size. E. & O.E. Please refer to the agreement.