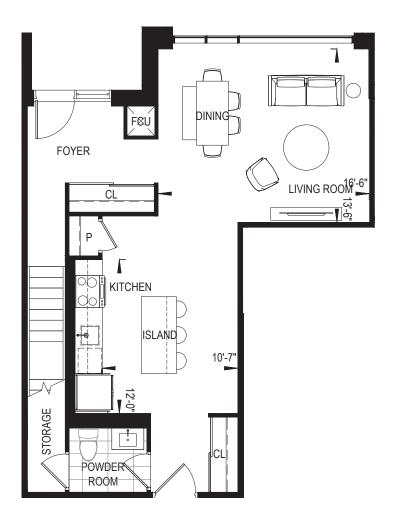

## **SOPHIA** 3 bedroom + 2 bath, 1913 sq. ft **Suite TH-105**

LEVEL 1

This plan is not to be scaled and is subject to architectural review and revisions to maintain the high standards of this development without notice. All details are approximate and subject to change without notice in order to comply with building site conditions and municipal, structural and vendor and/or architectural requirements. The location, size and type of windows and exterior building elements such as balconies and terraces, if any, may vary without notice. Purchasers are specifically advised that dimensions and square footages may change on completion of the condominium and all figures are subject to Tarion Bulletin Number 22. Furniture, kitchen islands and dashed wall are representational only and do not form any part of any contract document. Floorplans may be mirror image of what is shown. Column sizes shown are average for the building and will vary in size. E. & O.E. Please refer to the agreement.