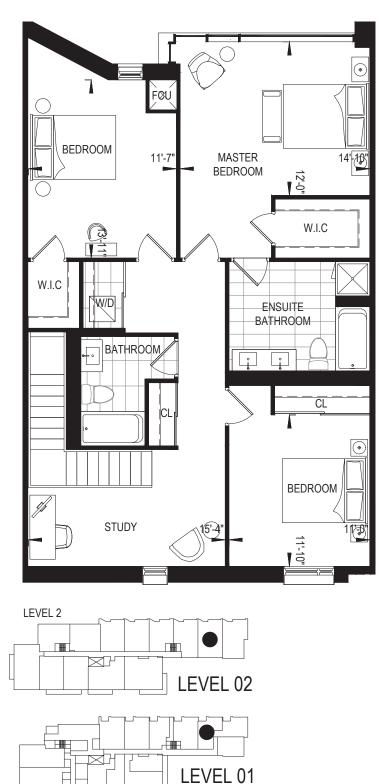

## **SOPHIA** 3 bedroom + 2 bath, 1913 sq. ft **Suite TH-105**

LEVEL 1

This plan is not to be scaled and is subject to architectural review and revisions to maintain the high standards of this development without notice. All details are approximate and subject to change without notice in order to comply with building site conditions and municipal, structural and vendor and/or architectural requirements. The location, size and type of windows and exterior building elements such as balconies and terraces, if any, may vary without notice. Purchasers are specifically advised that dimensions and square footages may change on completion of the condominium and all figures are subject to Tarion Bulletin Number 22. Furniture, kitchen islands and dashed wall are representational only and do not form any part of any contract document. Floorplans may be mirror image of what is shown. Column sizes shown are average for the building and will vary in size. E. & O.E. Please refer to the agreement.