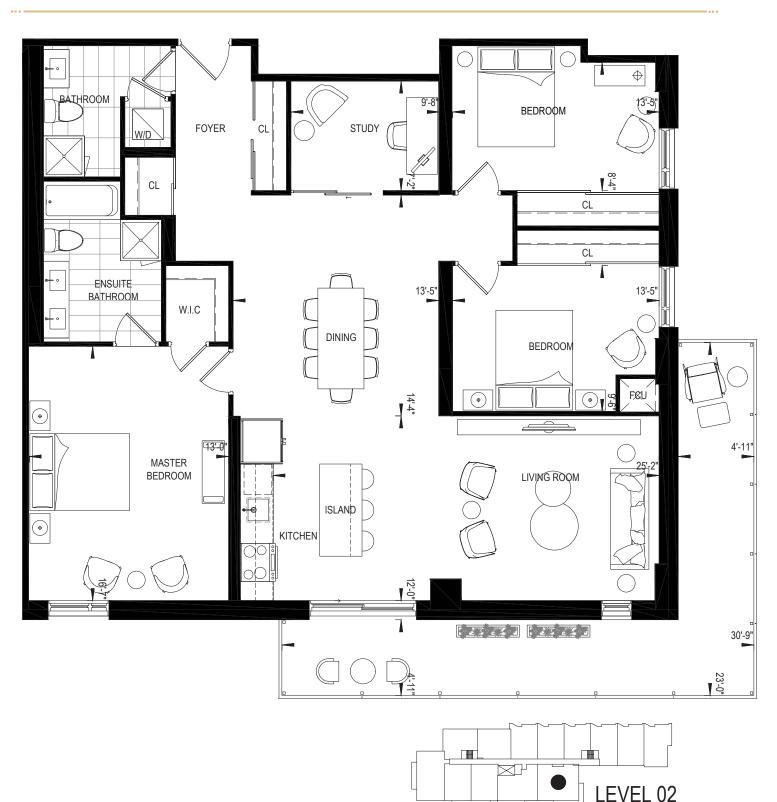

## HUNTER 3 bedroom + den + 2 bath, 1582 sq. ft Suite 206

This plan is not to be scaled and is subject to architectural review and revisions to maintain the high standards of this development without notice. All details are approximate and subject to change without notice in order to comply with building site conditions and municipal, structural and vendor and/or architectural requirements. The location, size and type of windows and exterior building elements such as balconies and terraces, if any, may vary without notice. Purchasers are specifically advised that dimensions and square footages may change on completion of the condominium and all figures are subject to Tarion Bulletin Number 22. Furniture, kitchen islands and dashed wall are representational only and do not form any part of any contract document. Floorplans may be mirror image of what is shown. Column sizes shown are average for the building and will vary in size. E. & O.E. Please refer to the agreement.