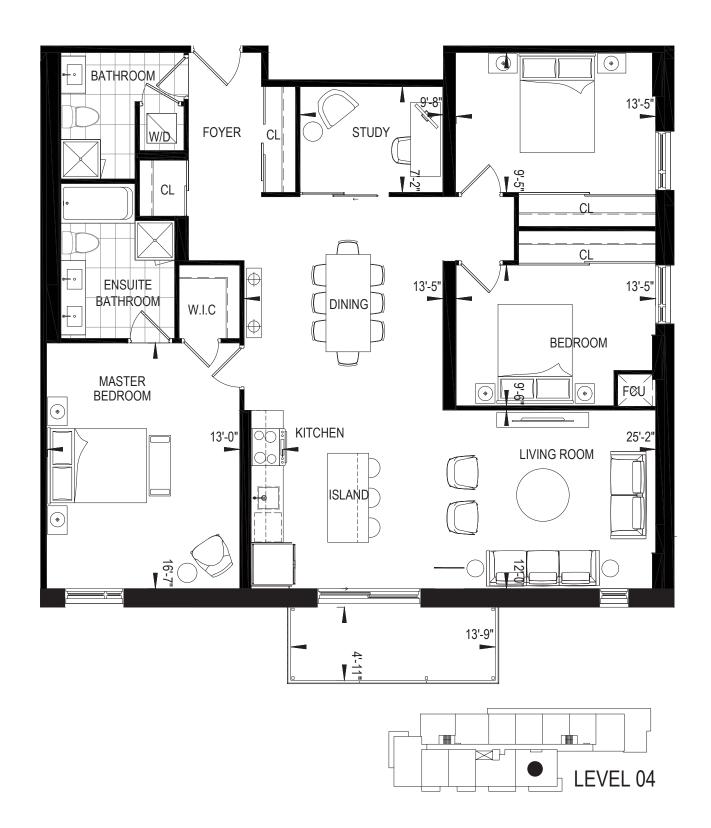

## BRUCE 3 bedroom + den + 2 bath, 1588 sq. ft Suite 411

This plan is not to be scaled and is subject to architectural review and revisions to maintain the high standards of this development without notice. All details are approximate and subject to change without notice in order to comply with building site conditions and municipal, structural and vendor and/or architectural requirements. The location, size and type of windows and exterior building elements such as balconies and terraces, if any, may vary without notice. Purchasers are specifically advised that dimensions and square footages may change on completion of the condominium and all figures are subject to Tarion Bulletin Number 22. Furniture, kitchen islands and dashed wall are representational only and do not form any part of any contract document. Floorplans may be mirror image of what is shown. Column sizes shown are average for the building and will vary in size. E. & O.E. Please refer to the agreement.