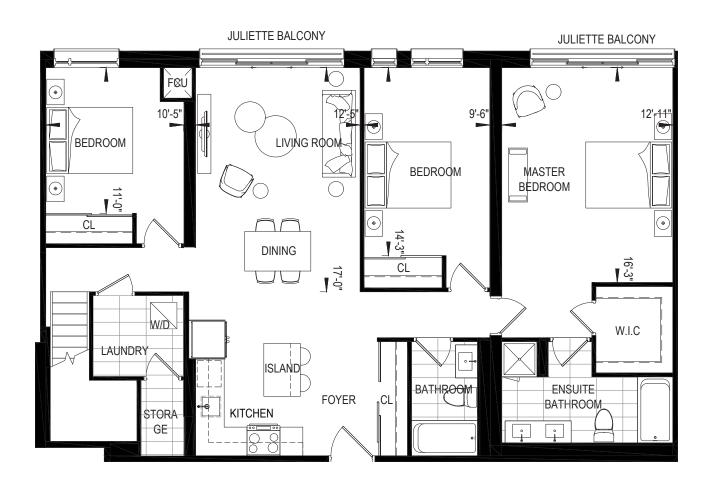

## NAISH 3 bedroom + 2 bath, 1496 sq. ft Suite 903

This plan is not to be scaled and is subject to architectural review and revisions to maintain the high standards of this development without notice. All details are approximate and subject to change without notice in order to comply with building site conditions and municipal, structural and vendor and/or architectural requirements. The location, size and type of windows and exterior building elements such as balconies and terraces, if any, may vary without notice. Purchasers are specifically advised that dimensions and square footages may change on completion of the condominium and all figures are subject to Tarion Bulletin Number 22. Furniture, kitchen islands and dashed wall are representational only and do not form any part of any contract document. Floorplans may be mirror image of what is shown. Column sizes shown are average for the building and will vary in size. E. & O.E. Please refer to the agreement.